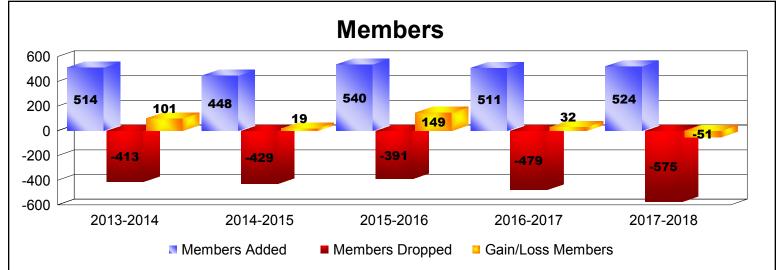

District 300D1 As of June 2018 Cumulative

| Year      | New<br>Clubs | Dropped<br>Clubs | Gain/<br>Loss<br>Clubs | New<br>Members | Charter<br>Members | Reinstate<br>Members | Transfer<br>Members | Total<br>Member<br>Added | Total<br>Members<br>Dropped | Gain/<br>Loss<br>Members |
|-----------|--------------|------------------|------------------------|----------------|--------------------|----------------------|---------------------|--------------------------|-----------------------------|--------------------------|
| 2013-2014 | 1            | -1               | 0                      | 444            | 28                 | 35                   | 7                   | 514                      | -413                        | 101                      |
| 2014-2015 | 0            | 0                | 0                      | 399            | 6                  | 29                   | 14                  | 448                      | -429                        | 19                       |
| 2015-2016 | 1            | 0                | 1                      | 437            | 64                 | 26                   | 13                  | 540                      | -391                        | 149                      |
| 2016-2017 | 2            | 0                | 2                      | 411            | 56                 | 33                   | 11                  | 511                      | -479                        | 32                       |
| 2017-2018 | 1            | 0                | 1                      | 451            | 37                 | 28                   | 8                   | 524                      | -575                        | -51                      |
| Average   | 1            | 0                | 1                      | 428            | 38                 | 30                   | 11                  | 507                      | -457                        | 50                       |