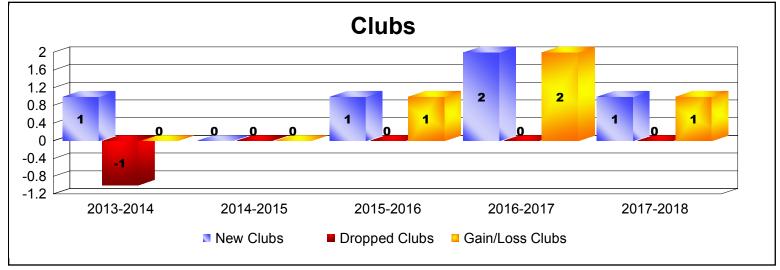

District 300D1 As of June 2018 Cumulative

| Year      | New<br>Clubs | Dropped<br>Clubs | Gain/<br>Loss<br>Clubs | New<br>Members | Charter<br>Members | Reinstate<br>Members | Transfer<br>Members | Total<br>Member<br>Added | Total<br>Members<br>Dropped | Gain/<br>Loss<br>Members |
|-----------|--------------|------------------|------------------------|----------------|--------------------|----------------------|---------------------|--------------------------|-----------------------------|--------------------------|
| 2013-2014 | 1            | -1               | 0                      | 444            | 28                 | 35                   | 7                   | 514                      | -413                        | 101                      |
| 2014-2015 | 0            | 0                | 0                      | 399            | 6                  | 29                   | 14                  | 448                      | -429                        | 19                       |
| 2015-2016 | 1            | 0                | 1                      | 437            | 64                 | 26                   | 13                  | 540                      | -391                        | 149                      |
| 2016-2017 | 2            | 0                | 2                      | 411            | 56                 | 33                   | 11                  | 511                      | -479                        | 32                       |
| 2017-2018 | 1            | 0                | 1                      | 451            | 37                 | 28                   | 8                   | 524                      | -575                        | -51                      |
| Average   | 1            | 0                | 1                      | 428            | 38                 | 30                   | 11                  | 507                      | -457                        | 50                       |